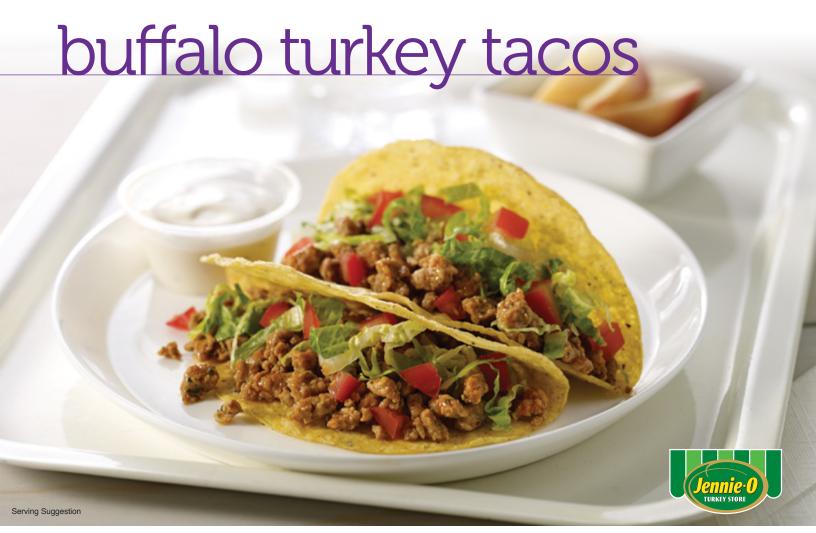

## buffalo turkey tacos

portion size: 2 tacos

| Ingredients                                                                | 50 Servings    |              | 100 Servings |         | Directions                                                                                                                                                         |  |
|----------------------------------------------------------------------------|----------------|--------------|--------------|---------|--------------------------------------------------------------------------------------------------------------------------------------------------------------------|--|
|                                                                            | Measure        | Weight       | Measure      | Weight  | Directions                                                                                                                                                         |  |
| Turkey Taco Filling Crumbles FC,<br>#6398-40, thawed                       |                | 7 lbs. 8 oz. |              | 15 lbs. | Mix turkey crumbles with hot sauce. Heat crumbles to 140°F.     Warm taco shells. Fill each taco shell with 1.2 oz. turkey crumbles.                               |  |
| Hot sauce                                                                  | 1/4 c. 1 tbsp. |              | ½ c. 2 tbsp. |         | (about ½ c.), 2 tbsp. chopped romaine and 1 tbsp. diced tomatoes.  3. Serve one portion of 2 tacos with 1 oz. (2 tbsp.) blue cheese or ranch dressing on the side. |  |
| Crisp corn taco shells, 6"                                                 | 100 ea.        |              | 200 ea.      |         |                                                                                                                                                                    |  |
| Shredded or chopped romaine                                                | 1 qt. 3 c.     |              | 3 qt. 1 c.   |         |                                                                                                                                                                    |  |
| Diced tomatoes, fresh                                                      | 3½ c.          |              | 1 qt. 3 c.   |         |                                                                                                                                                                    |  |
| Low-fat blue cheese dressing, prepared or low-fat ranch dressing, prepared | 1 qt. 3 c.     |              | 3 qt. 1 c.   |         |                                                                                                                                                                    |  |